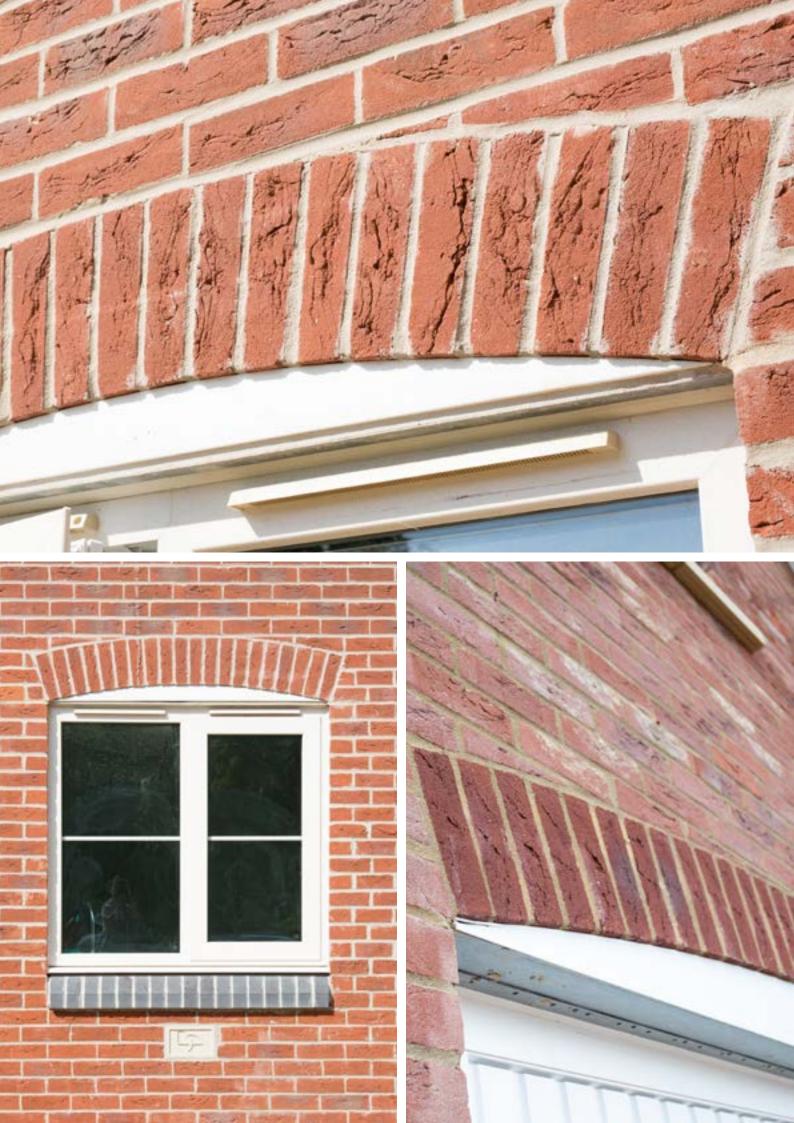

## FLAT GAUGE ARCH

Flat gauge arches are suitable for all kinds of openings.

These arches usually have a brick and bat pattern between 3 and 5 courses high.

| A   | В           | Backing Material      |
|-----|-------------|-----------------------|
| 215 | As Required | BBA Approved Panelite |
| 290 | As Required | BBA Approved Panelite |
| 365 | As Required | BBA Approved Panelite |
| 215 | As Required | Structural Concrete   |
| 290 | As Required | Structural Concrete   |
| 365 | As Required | Structural Concrete   |

<sup>\*</sup>The Panelite Panel is BBA approved for use with a suitable structural lintel.

All arches are supplied without a pointed finish, site pointing should be allowed to ensure an effective colour match.