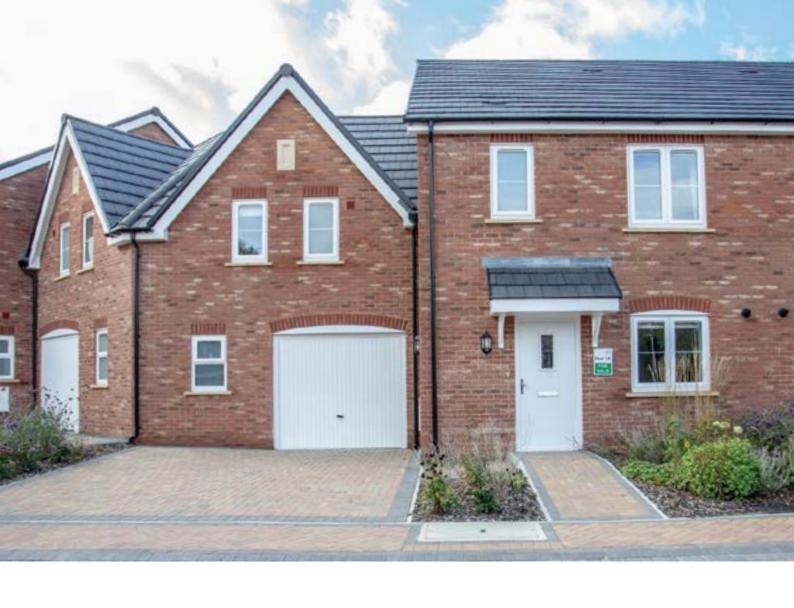

# ARCHES

Being so much more than a brick manufacturer, we produce a range of pre-fabricated structural and non-structural arches.

Each arch is designed to increase site efficiency and remove the need for intricate and slow brick work on site.

## FLAT GAUGE ARCH

Flat gauge arches are suitable for all kinds of openings.

These arches usually have a brick and bat pattern between 3 and 5 courses high.

| A   | В           | Backing Material      |
|-----|-------------|-----------------------|
| 215 | As Required | BBA Approved Panelite |
| 290 | As Required | BBA Approved Panelite |
| 365 | As Required | BBA Approved Panelite |
| 215 | As Required | Structural Concrete   |
| 290 | As Required | Structural Concrete   |
| 365 | As Required | Structural Concrete   |