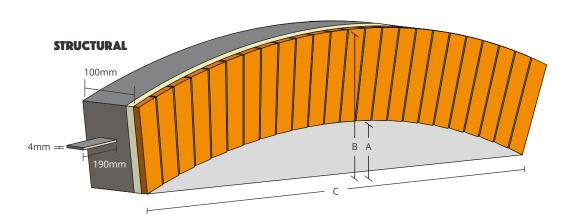

## SEGMENTAL ARCH

Segmental arches consist of a number of identical slightly angled bricks which form the shape of the arch when assembled. These arches typically have a rise of 75 or 150mm (1 or 2 courses).

| Α   | В   | С           | Backing Material      |
|-----|-----|-------------|-----------------------|
| 75  | 290 | As required | BBA Approved Panelite |
| 150 | 365 | As required | BBA Approved Panelite |
| 75  | 290 | As required | BBA Approved Panelite |
| 150 | 365 | As required | Structural Concrete   |