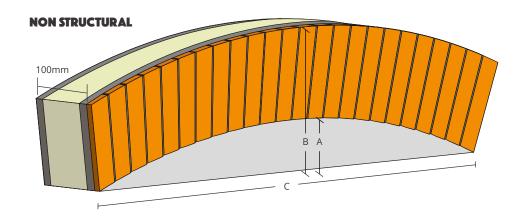

## SEGMENTAL ARCH

Segmental arches consist of a number of identical slightly angled bricks which form the shape of the arch when assembled. These arches typically have a rise of 75 or 150mm (1 or 2 courses).

| Α   | В   | С           | Backing Material      |
|-----|-----|-------------|-----------------------|
| 75  | 290 | As required | BBA Approved Panelite |
| 150 | 365 | As required | BBA Approved Panelite |
| 75  | 290 | As required | BBA Approved Panelite |
| 150 | 365 | As required | Structural Concrete   |