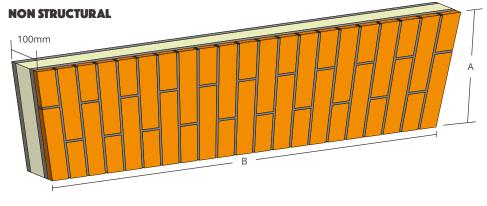

## FLAT GAUGE ARCH

Flat gauge arches are suitable for all kinds of openings.

These arches usually have a brick and bat pattern between 3 and 5 courses high.

| A   | В           | Backing Material      |
|-----|-------------|-----------------------|
| 215 | As Required | BBA Approved Panelite |
| 290 | As Required | BBA Approved Panelite |
| 365 | As Required | BBA Approved Panelite |
| 215 | As Required | Structural Concrete   |
| 290 | As Required | Structural Concrete   |
| 365 | As Required | Structural Concrete   |

<sup>\*</sup>The Panelite Panel is BBA approved for use with a suitable structural lintel.

All arches are supplied without a pointed finish, site pointing should be allowed to ensure an effective colour match.