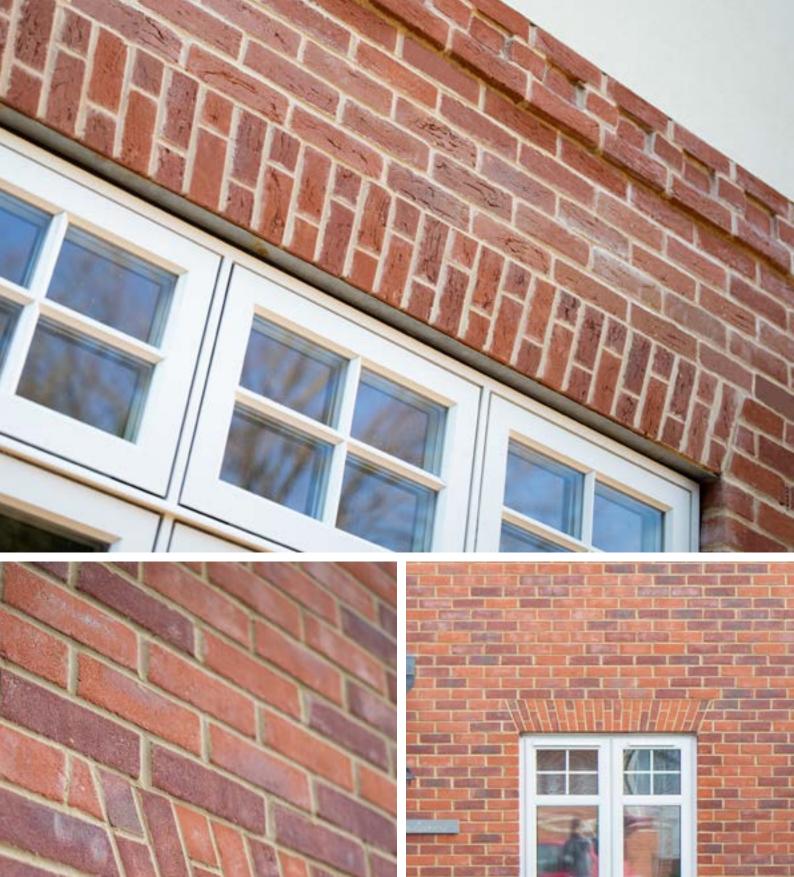

## FLAT GAUGE ARCH

Flat gauge arches are suitable for all kinds of openings.

These arches usually have a brick and bat pattern between 3 and 5 courses high.

| A   | В           | Backing Material      |
|-----|-------------|-----------------------|
| 215 | As Required | BBA Approved Panelite |
| 290 | As Required | BBA Approved Panelite |
| 365 | As Required | BBA Approved Panelite |
| 215 | As Required | Structural Concrete   |
| 290 | As Required | Structural Concrete   |
| 365 | As Required | Structural Concrete   |

## SEGMENTAL ARCH

Segmental arches consist of a number of identical slightly angled bricks which form the shape of the arch when assembled. These arches typically have a rise of 75 or 150mm (1 or 2 courses).