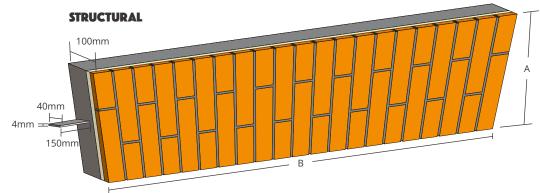

## FLAT GAUGE ARCH

Flat gauge arches are suitable for all kinds of openings.

These arches usually have a brick and bat pattern between 3 and 5 courses high.

| A   | В           | Backing Material      |
|-----|-------------|-----------------------|
| 215 | As Required | BBA Approved Panelite |
| 290 | As Required | BBA Approved Panelite |
| 365 | As Required | BBA Approved Panelite |
| 215 | As Required | Structural Concrete   |
| 290 | As Required | Structural Concrete   |
| 365 | As Required | Structural Concrete   |

<sup>\*</sup>The Panelite Panel is BBA approved for use with a suitable structural lintel.

All arches are supplied without a pointed finish, site pointing should be allowed to ensure an effective colour match.