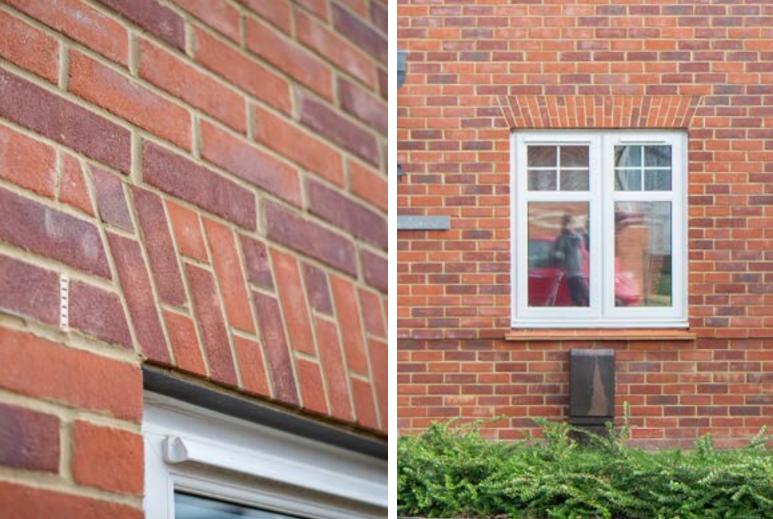

# ARCHES

Being so much more than a brick manufacturer, we produce a range of pre-fabricated structural and non-structural arches.

Each arch is designed to increase site efficiency and remove the need for intricate and slow brick work on site.

## FLAT GAUGE ARCH

Flat gauge arches are suitable for all kinds of openings.

These arches usually have a brick and bat pattern between 3 and 5 courses high.

| A   | В           | Backing Material      |
|-----|-------------|-----------------------|
| 215 | As Required | BBA Approved Panelite |
| 290 | As Required | BBA Approved Panelite |
| 365 | As Required | BBA Approved Panelite |
| 215 | As Required | Structural Concrete   |
| 290 | As Required | Structural Concrete   |
| 365 | As Required | Structural Concrete   |